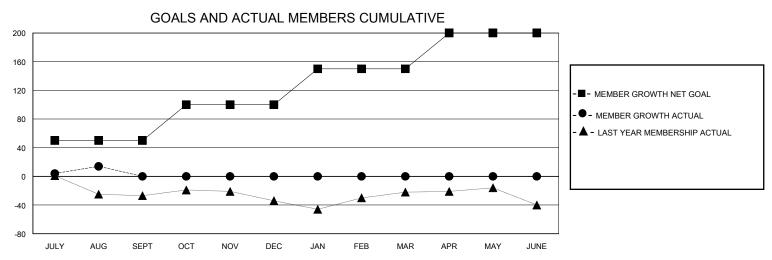

## District 5M 2

Results as of: 8/31/2024

| GMT:                  |               | GMT CA    |               |                       |                       |                         |                                                    |  |  |
|-----------------------|---------------|-----------|---------------|-----------------------|-----------------------|-------------------------|----------------------------------------------------|--|--|
|                       | Club          | s         |               | Members               |                       |                         |                                                    |  |  |
| RESULTS FOR 2024-2025 |               |           |               | RESULTS FOR 2024-2025 |                       |                         |                                                    |  |  |
| QUARTER               | NEW CLUB GOAL | NEW CLUBS | DROPPED CLUBS | QUARTER MEMBI         | ER GROWTH NET<br>GOAL | MEMBER GROWTH<br>ACTUAL | DROPPED<br>MEMBERS ACTUAL<br>(including transfers) |  |  |
| JULY/AUG/SEPT         | 0             | 0         | 0             | JULY/AUG/SEPT         | 50                    | 52                      | 34                                                 |  |  |
| OCT/NOV/DEC           | 0             | 0         | 0             | OCT/NOV/DEC           | 50                    | 0                       | 0                                                  |  |  |
| JAN/FEB/MAR           | 1             | 0         | 0             | JAN/FEB/MAR           | 50                    | 0                       | 0                                                  |  |  |
| APR/MAY/JUNE          | 0             | 0         | 0             | APR/MAY/JUNE          | 50                    | 0                       | 0                                                  |  |  |